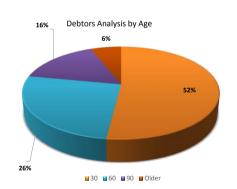

## **Balance Sheet**

The balance sheet For the period ending 31 December 2016 shows a net asset position of £461,644.

The firm's bank balance at the end of the month stands at £112,178

Overall trade debtors have increased this month by £15,543. Analysis of this balance is set out below.

| No. of days | Dec-16  | Nov-16  | Movement |
|-------------|---------|---------|----------|
| 30          | 64,952  | 60,151  | 4,801    |
| 60          | 32,476  | 26,248  | 6,228    |
| 90          | 19,985  | 16,405  | 3,581    |
| Older       | 7,494   | 6,562   | 933      |
| _           |         |         |          |
| _           | 124,908 | 109,365 | 15,543   |
|             |         |         |          |
| 30          | 52%     | 55%     |          |
| 60          | 26%     | 24%     |          |
| 90          | 16%     | 15%     |          |
| Older       | 6%      | 6%      |          |
| _           | 100%    | 100%    |          |