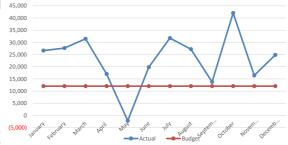

#### Profit Per Month

| Month     | Actual  | Budget  | Variance | 45,000          |
|-----------|---------|---------|----------|-----------------|
| January   | 26,630  | 12,037  | 14,594   | 40.000          |
| February  | 27,648  | 12,037  | 15,611   | 35,000          |
| March     | 31,472  | 12,037  | 19,435   |                 |
| April     | 17,007  | 12,037  | 4,970    | 30,000          |
| May       | (2,154) | 12,037  | (14,190) | 25,000          |
| June      | 19,808  | 12,037  | 7,771    | 20,000          |
| July      | 31,738  | 12,037  | 19,701   | 15,000          |
| August    | 27,205  | 12,037  | 15,168   | 10,000          |
| September | 13,794  | 12,037  | 1,757    |                 |
| October   | 42,046  | 12,037  | 30,009   | 5,000           |
| November  | 16,437  | 12,037  | 4,400    | 0 —             |
| December  | 24,858  | 12,037  | 12,821   | (5,000) Januard |
| Total     | 276,489 | 144,443 | 132,045  | lar.            |