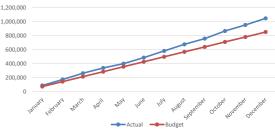

#### Fees Rendered Year to Date

| Month     | Actual    | Budget  | Variance |  |
|-----------|-----------|---------|----------|--|
| January   | 86,103    | 70,833  | 15,270   |  |
| February  | 171,882   | 141,667 | 30,215   |  |
| March     | 261,118   | 212,500 | 48,618   |  |
| April     | 336,118   | 283,333 | 52,784   |  |
| May       | 398,494   | 354,167 | 44,327   |  |
| June      | 483,728   | 425,000 | 58,728   |  |
| July      | 580,246   | 495,833 | 84,412   |  |
| August    | 674,481   | 566,667 | 107,814  |  |
| September | 755,481   | 637,500 | 117,981  |  |
| October   | 865,481   | 708,333 | 157,147  |  |
| November  | 950,481   | 779,167 | 171,314  |  |
| December  | 1,045,481 | 850,000 | 195,481  |  |
|           |           |         |          |  |

### **Income**

Income for the month was £95,560 against a budgeted figure of £71,206. A favourable variance of £24,354.

Average income per month for the year to date is £87,319.

Total income for the year was £1,047,831 against a budget of £854,469. The firm has therefore achieved 123% of it annual income budget.