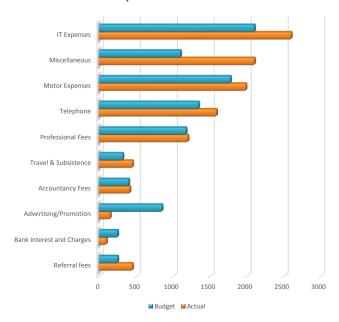

### Overheads

Overhead costs for the month are £20,731, compared to a budget of £14,710 This represents 21.69% of monthly turnover.

## Particular areas to note are:

### IT Expenses

Costs for the month are £2,598 compared to £2,265 budget. The increase in cost against budget is due to increased headcount within the firm than when the budget was set. Increased headcount has resulted in greater IT Costs to supply new staff with the correct IT.

## Miscellaneous

Miscellaneous costs for the month are £2,101 compared to £1,100 budgeted. Miscellaneous costs will fluctuate from month to month and consistently deviate under and over budget. Year to date however, costs are in line with prediction.

Most of the overheads are in line with budget other than a few which tend to fluctuate from month to month. The budget is based on the assumption that each month will incur the same amount of cost throughout the year. Any material variances to the budget, would be commented on.