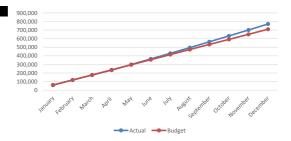

### **Expenditure Year to Date**

| Month     | Actual  | Budget  | Variance |
|-----------|---------|---------|----------|
| January   | 59,825  | 59,169  | (656)    |
| February  | 117,972 | 118,338 | 365      |
| March     | 175,748 | 177,506 | 1,759    |
| April     | 233,756 | 236,675 | 2,919    |
| May       | 298,299 | 295,844 | (2,455)  |
| June      | 363,743 | 355,013 | (8,730)  |
| July      | 428,684 | 414,182 | (14,502) |
| August    | 495,800 | 473,351 | (22,449) |
| September | 563,373 | 532,519 | (30,853) |
| October   | 631,567 | 591,688 | (39,878) |
| November  | 700,640 | 650,857 | (49,783) |
| December  | 771,342 | 710,026 | (61,316) |
|           |         |         |          |