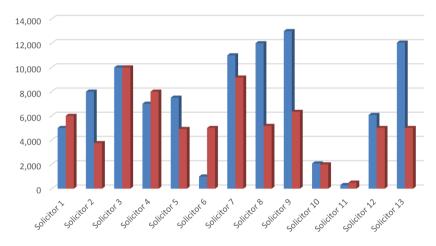

# Income

Fees

Fee Earner
Solicitor 1
Solicitor 2
Solicitor 3
Solicitor 4
Solicitor 5
Solicitor 6
Solicitor 7
Solicitor 8
Solicitor 9
Solicitor 10
Solicitor 11
Solicitor 12
Solicitor 13

| Current Month |                 |         |  |  |  |  |  |
|---------------|-----------------|---------|--|--|--|--|--|
| <u>Actual</u> | Actual Budget V |         |  |  |  |  |  |
| £             | £               | £       |  |  |  |  |  |
| 5,000         | 6,000           | (1,000) |  |  |  |  |  |
| 8,000         | 3,750           | 4,250   |  |  |  |  |  |
| 10,000        | 10,000          | 0       |  |  |  |  |  |
| 7,000         | 8,000           | (1,000) |  |  |  |  |  |
| 7,500         | 4,917           | 2,583   |  |  |  |  |  |
| 1,000         | 5,000           | (4,000) |  |  |  |  |  |
| 11,000        | 9,166           | 1,834   |  |  |  |  |  |
| 12,000        | 5,167           | 6,833   |  |  |  |  |  |
| 13,000        | 6,333           | 6,667   |  |  |  |  |  |
| 2,075         | 2,000           | 75      |  |  |  |  |  |
| 300           | 500             | (200)   |  |  |  |  |  |
| 6,075         | 5,000           | 1,075   |  |  |  |  |  |
| 12,050        | 5,000           | 7,050   |  |  |  |  |  |
| 95,000        | 70,833          | 24,167  |  |  |  |  |  |

# **Current Month**