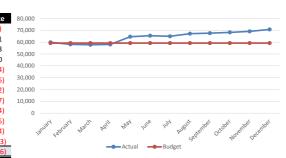

### **Income**

Income for the month was £95,560 against a budgeted figure of £71,206. A favourable variance of £24,354.

Average income per month for the year to date is £87,319.

Total income for the year was £1,047,831 against a budget of £854,469. The firm has therefore achieved 123% of it annual income budget.

#### Fees Rendered Per Month

| Month     | Actual    | Budget  | Variance |                                                                                      |
|-----------|-----------|---------|----------|--------------------------------------------------------------------------------------|
| January   | 86,103    | 70,833  | 15,270   | 120,000                                                                              |
| February  | 85,779    | 70,833  | 14,945   | <b>A</b>                                                                             |
| March     | 89,236    | 70,833  | 18,403   | 100,000                                                                              |
| April     | 75,000    | 70,833  | 4,167    | 80,000                                                                               |
| May       | 62,376    | 70,833  | (8,457)  |                                                                                      |
| June      | 85,234    | 70,833  | 14,401   | 60,000                                                                               |
| July      | 96,518    | 70,833  | 25,685   | 40,000                                                                               |
| August    | 94,235    | 70,833  | 23,402   |                                                                                      |
| September | 81,000    | 70,833  | 10,167   | 20,000                                                                               |
| October   | 110,000   | 70,833  | 39,167   | 0                                                                                    |
| November  | 85,000    | 70,833  | 14,167   |                                                                                      |
| December  | 95,000    | 70,833  | 24,167   | lieber, fielder, feer, tou fig. feet lies 1914 freight feelenge Oriogen feet freight |
| Total     | 1,045,481 | 850,000 | 195,481  |                                                                                      |
|           |           |         |          | → Actual → Budget                                                                    |