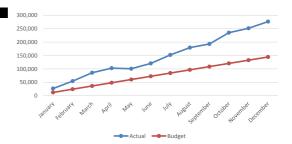

#### **Profit Year to Date**

| Month     | Actual  | Budget  | Variance |
|-----------|---------|---------|----------|
| January   | 26,630  | 12,037  | 14,594   |
| February  | 54,278  | 24,074  | 30,204   |
| March     | 85,750  | 36,111  | 49,639   |
| April     | 102,756 | 48,148  | 54,609   |
| May       | 100,603 | 60,185  | 40,418   |
| June      | 120,411 | 72,222  | 48,190   |
| July      | 152,149 | 84,259  | 67,890   |
| August    | 179,354 | 96,296  | 83,058   |
| September | 193,148 | 108,333 | 84,815   |
| October   | 235,194 | 120,370 | 114,824  |
| November  | 251,631 | 132,407 | 119,224  |
| December  | 276,489 | 144,443 | 132,045  |