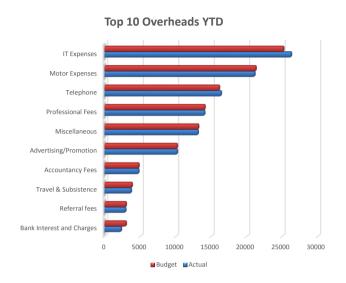

### Year to date

Overhead costs for the year are £207,693, compared to a budget of £207,024

#### Particular Areas to note are:

#### IT Expenses

Year to date, costs have exceeded budget due to increased headcount throughout the year. Each month, IT Expenses have been over budget due to there being a greater number of staff now working than when the budget was originally forecast.