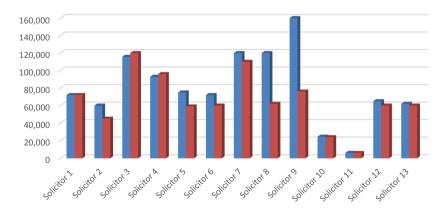

| Year to Date  |               |                 |
|---------------|---------------|-----------------|
| <u>Actual</u> | <u>Budget</u> | <u>Variance</u> |
| £             | £             | £               |
| 72,000        | 72,000        | 0               |
| 60,000        | 45,000        | 15,000          |
| 115,721       | 120,000       | (4,279)         |
| 93,000        | 96,000        | (3,000)         |
| 75,000        | 59,004        | 15,996          |
| 72,000        | 60,000        | 12,000          |
| 120,000       | 109,992       | 10,008          |
| 120,000       | 62,004        | 57,996          |
| 160,000       | 76,000        | 84,000          |
| 24,560        | 24,000        | 560             |
| 6,200         | 6,000         | 200             |
| 65,000        | 60,000        | 5,000           |
| 62,000        | 60,000        | 2,000           |
|               |               |                 |
| 1,045,481     | 850,000       | 195,481         |

# Year to Date